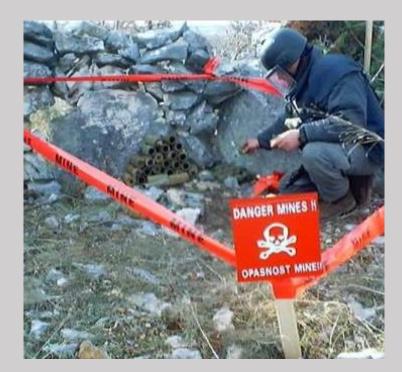

# MINE ACTION SERVICES

### **Manual Demining & BAC**

- Advanced technological resources
- Fully IMAS compatible
- SOPs Standard Operation Procedures
- Suitable and advanced detectors
- Full PPE and professionalism

| Position            | Quantity |
|---------------------|----------|
| Operational Manager | 2        |
| Project Manager     | 6        |
| Field Manager       | 6        |
| Team Leaders        | 12       |
| Deminers            | 150      |
| GIS / Topographer   | 4        |