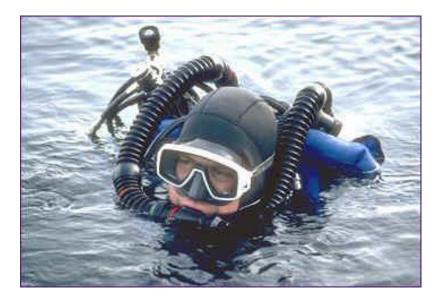

#### **Underwater Demining & UXO:**

- Survey
- Quality Assurance and Control
- Land mine and UXO clearance

Notably, surveys sometimes indicate a presence of ERW in aquatic environments, and you'll be glad to know that Alfa have a team of navy-trained divers to deal with such threats. Using specialized equipment, we can secure marine areas as well as rivers and lakes. Our ROV operators can even work in the deep sea. So, no matter where mines are found, Alfa will clear them for you.