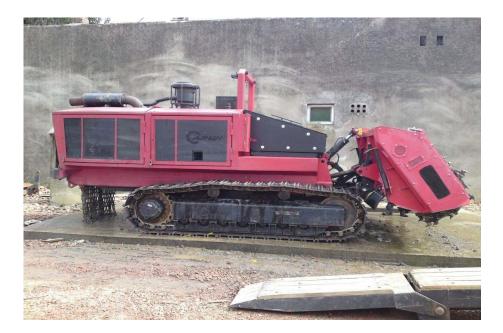

### **Mechanical Demining:**

Whenever conditions allow, we start by using the mechanical equipment that is always preferred, enabling faster progress over large areas and greatly reducing personal risk.

| Name     | Quantity | Size   | Туре         | Capacity<br>(sq m/day) | Country of origin |
|----------|----------|--------|--------------|------------------------|-------------------|
| VF-001   | 1        | Medium | Flail/Tiller | 20.000                 | Germany/Croatia   |
| VF-100   | 3        | Heavy  | Flail/Tiller | 20.000                 | Germany/Croatia   |
| MV-10    | 2        | Medium | Flail/Tiller | 20.000                 | Croatia           |
| Božena 5 | 1        | Medium | Flail        | 12.000                 | Slovakia          |