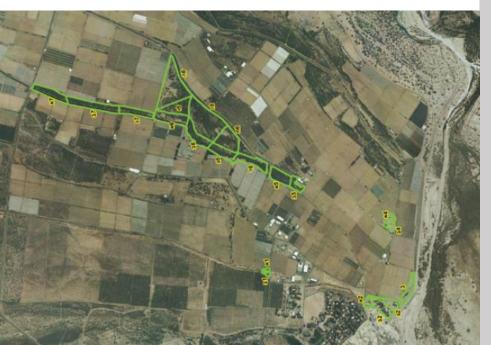

# **GIS SERVICES**

With ALFA, you will always have ample data on which to base your decisions and reporting

- ALFA's GIS department provides real-time monitoring of all our projects and offers a number of services on a standalone basis.
- We can deploy a fleet of aircraft and use scanners and cameras paired with GPS to produce high-resolution aerial photography to an indexed high-resolution picture with a geographical accuracy down to 10mm, maps and elevations models for establishing and maintaining databases.
- Facilities for mounting of a wide range of geological survey equipment and other devices are also available.