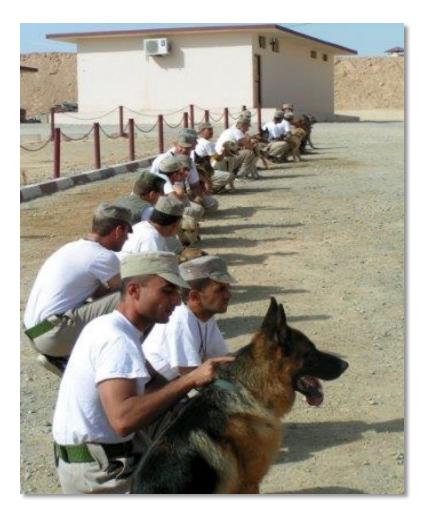

# Mine Detection Dogs (MDD)

Turn key – K9 unit establishment projects

## MDD:

Specially trained dogs from our Dog Unit are used in many projects to pinpoint mines & buried UXOs. They can be used either separately or as Quality Assurance for other methods.

## Types of work dogs

- Mine detection dogs
- Explosive detection dogs
- Search and Rescue dogs
- Patrol dogs
- Tracking dogs
- Gourd dogs