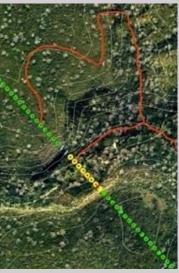

# **GIS SERVICES**

With ALFA, you will always have ample data on which to base your decisions and reporting

- ALFA's GIS department provides real-time monitoring of all our projects and offers a number of services on a standalone basis.
- We can deploy a fleet of aircraft and use scanners and cameras paired with GPS to produce high-resolution aerial photography to an indexed high-resolution picture with a geographical accuracy down to 10mm, maps and elevations models for establishing and maintaining databases.
- Facilities for mounting of a wide range of geological survey equipment and other devices are also available.