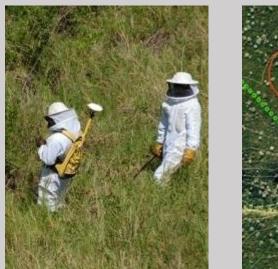

# Mine Detection Dogs (MDD)

Turn key – K9 unit establishment projects

## MDD:

Specially trained dogs from our Dog Unit are used in many projects to pinpoint mines & buried UXOs. They can be used either separately or as Quality Assurance for other methods.

## Types of work dogs

- Mine detection dogs
- Explosive detection dogs
- Search and Rescue dogs
- Patrol dogs
- Tracking dogs
- Gourd dogs